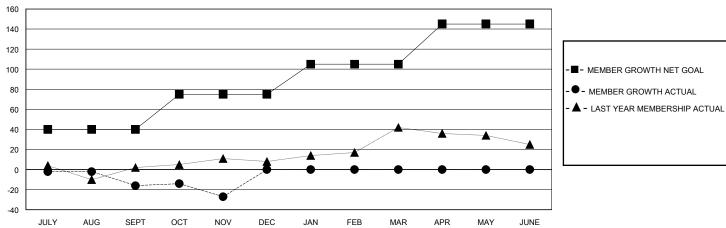

## District 201Q4

GMT: LOCATION AUSTRALIA GMT CA

|               | Club          | os          |               | Members               |                        |                         |                                                    |  |  |
|---------------|---------------|-------------|---------------|-----------------------|------------------------|-------------------------|----------------------------------------------------|--|--|
|               | RESULTS FOR   | R 2024-2025 |               | RESULTS FOR 2024-2025 |                        |                         |                                                    |  |  |
| QUARTER       | NEW CLUB GOAL | NEW CLUBS   | DROPPED CLUBS | QUARTER MEME          | BER GROWTH NET<br>GOAL | MEMBER GROWTH<br>ACTUAL | DROPPED<br>MEMBERS ACTUAL<br>(including transfers) |  |  |
| JULY/AUG/SEPT | 1             | 0           | 1             | JULY/AUG/SEPT         | 40                     | 20                      | 35                                                 |  |  |
| OCT/NOV/DEC   | 0             | 0           | 0             | OCT/NOV/DEC           | 35                     | 12                      | 23                                                 |  |  |
| JAN/FEB/MAR   | 1             | 0           | 0             | JAN/FEB/MAR           | 30                     | 0                       | 0                                                  |  |  |
| APR/MAY/JUNE  | 0             | 0           | 0             | APR/MAY/JUNE          | 40                     | 0                       | 0                                                  |  |  |